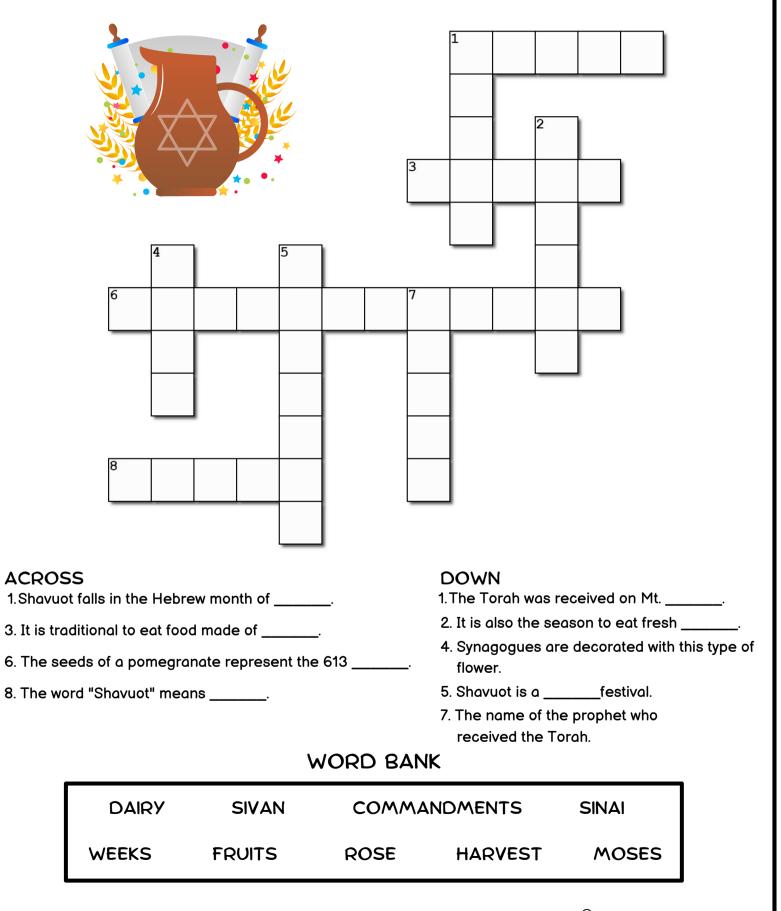

## Shavuot Crossword Puzzle

- W W W . H E B R E W W O R K S H E E T S . C O M - C O ALEF BET GAMES, 2023

## Shavuot Crossword Puzzle

М

E

М

Κ

5 H

А

R

V

Е

S

Т

Ν

**4** R

0

S

Е

Е

1. Shavuot falls in the Hebrew month of \_\_\_\_\_.

3. It is traditional to eat food made of \_\_\_\_\_.

8. The word "Shavuot" means \_\_\_\_\_.

6 C

W

7. The name of the prophet who received the Torah.

#### WORD BANK

| DAIRY | SIVAN  | COMMA | SINAI   |       |
|-------|--------|-------|---------|-------|
| WEEKS | FRUITS | ROSE  | HARVEST | MOSES |

**ANSWER KEY** 

ACROSS

— W W W . H E B R E W W O R K S H E E T S . C O M — <sup>©</sup> ALEF BET GAMES, 2023 •