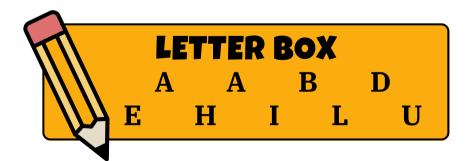

## WHY DID THE TORAH GO ON VACATION?

Instructions: Use the letters from the box to find the answer.

| A 0 | Y | - |  | Α | Y | ! |  |
|-----|---|---|--|---|---|---|--|
|-----|---|---|--|---|---|---|--|

### WHY DID THE TORAH GO ON VACATION?

Instructions: Use the letters from the box to find the answer.

| Α | H | 1 | 0 | L | Y | - | D | Α | Y | ! |  |
|---|---|---|---|---|---|---|---|---|---|---|--|
|---|---|---|---|---|---|---|---|---|---|---|--|