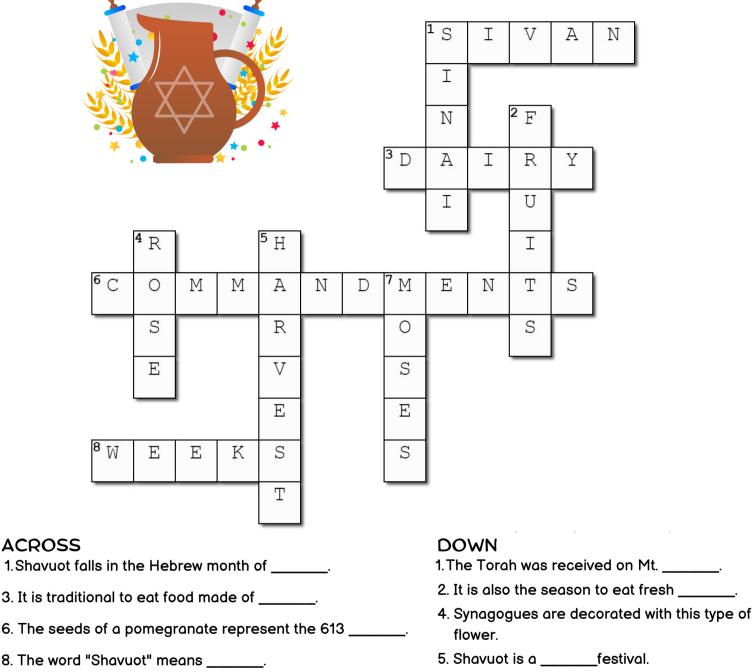

## Shavuot Crossword Puzzle

- W W W . H E B R E W W O R K S H E E T S . C O M - C O ALEF BET GAMES, 2023

## Shavuot Crossword Puzzle

М

E

М

Κ

5 H

А

R

V

Е

S

Т

Ν

**4** R

0

S

Е

Е

1. Shavuot falls in the Hebrew month of \_\_\_\_\_.

3. It is traditional to eat food made of \_\_\_\_\_.

8. The word "Shavuot" means \_\_\_\_\_.

6 C

W

7. The name of the prophet who received the Torah.

#### WORD BANK

| DAIRY | SIVAN  | COMMA | SINAI   |       |
|-------|--------|-------|---------|-------|
| WEEKS | FRUITS | ROSE  | HARVEST | MOSES |

**ANSWER KEY** 

ACROSS

— W W W . H E B R E W W O R K S H E E T S . C O M — <sup>©</sup> ALEF BET GAMES, 2023 •