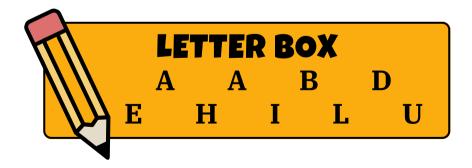

## WHY DID THE TORAH GO ON VACATION?

Instructions: Use the letters from the box to find the answer.

| A 0 | Y | - |  | Α | Y | ! |  |
|-----|---|---|--|---|---|---|--|
|-----|---|---|--|---|---|---|--|

### WHY DID THE TORAH GO ON VACATION?

Instructions: Use the letters from the box to find the answer.

| Α | H | 1 | 0 | L | Y | - | D | Α | Y | ! |  |
|---|---|---|---|---|---|---|---|---|---|---|--|
|---|---|---|---|---|---|---|---|---|---|---|--|